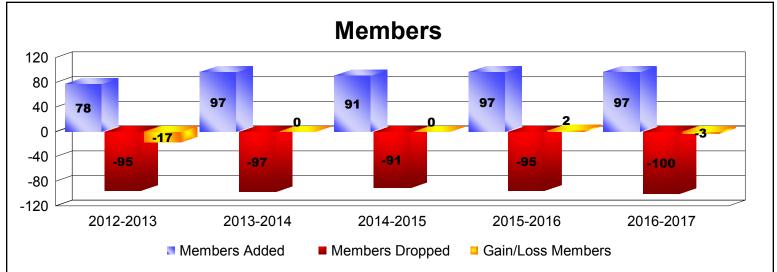

District 202 J As of June 2017 Cumulative

| Year      | New<br>Clubs | Dropped<br>Clubs | Gain/<br>Loss<br>Clubs | New<br>Members | Charter<br>Members | Reinstate<br>Members | Transfer<br>Members | Total<br>Member<br>Added | Total<br>Members<br>Dropped | Gain/<br>Loss<br>Members |
|-----------|--------------|------------------|------------------------|----------------|--------------------|----------------------|---------------------|--------------------------|-----------------------------|--------------------------|
| 2012-2013 | 0            | 0                | 0                      | 67             | 0                  | 1                    | 10                  | 78                       | -95                         | -17                      |
| 2013-2014 | 0            | 0                | 0                      | 72             | 1                  | 3                    | 21                  | 97                       | -97                         | 0                        |
| 2014-2015 | 0            | 0                | 0                      | 81             | 1                  | 1                    | 8                   | 91                       | -91                         | 0                        |
| 2015-2016 | 0            | 0                | 0                      | 87             | 2                  | 1                    | 7                   | 97                       | -95                         | 2                        |
| 2016-2017 | 0            | 0                | 0                      | 84             | 0                  | 0                    | 13                  | 97                       | -100                        | -3                       |
| Average   | 0            | 0                | 0                      | 78             | 1                  | 1                    | 12                  | 92                       | -96                         | -4                       |